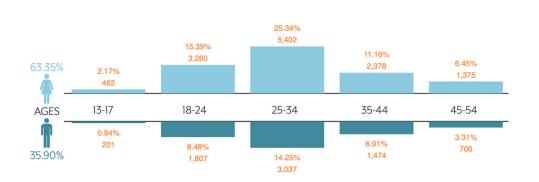

## • I N S T A G R A M •

Photos you will find on our instagram @thetravelbook

(+45)42226103WWW.THETRAVELBOOK.WORLD CONTACT@THETRAVELBOOK.WORLD

| Country                | Audience           |
|------------------------|--------------------|
| Denmark                | 45.42%             |
| United States          | 7.31%              |
| Turkey                 | 4.14%              |
| Italy                  | 4.00%              |
| United Kingdom         | 2.91%              |
|                        |                    |
| City                   | Audience           |
| <b>City</b> Copenhagen | Audience<br>15.42% |
| •                      |                    |
| Copenhagen             | 15.42%             |
| Copenhagen<br>Aarhus   | 15.42%<br>4.66%    |